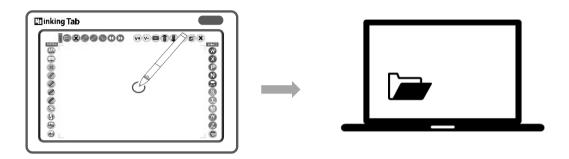

3. To open folder or application, double tap on the icon to open folder or run application.

4. To activate right click button, tap pen tip on any location and stay steady for at least 2 seconds.