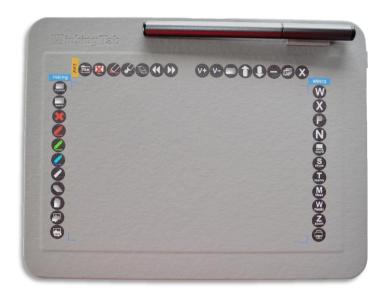

## 1.2 Inking Whiteboard Shortcut Keys

## 1.4 Windows 10 Shortcut Keys

**Important Reminder:** Inking Tab A5 does not own any of the following programs mentioned above. Please download and install the said programs separately from their respective developers' website.