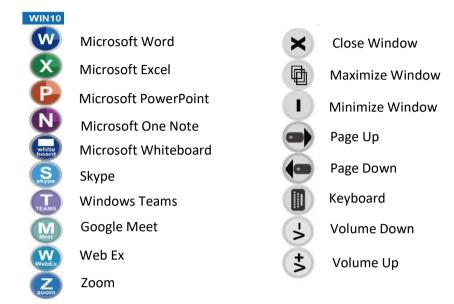

## 1.4 Windows 10 Shortcut Keys

**Important Reminder:** Inking Tab A5 does not own any of the following programs mentioned above. Please download and install the said programs separately from their respective developers' website.