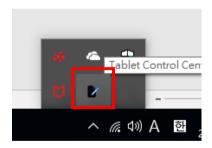

3. After installing, Touch Pen center logo will show up on the bottom right side of your taskbar. When device is not connected, its color black, while it turns white after you have connected the device. Touch Pen Center automatically starts as soon as you turn your computer on.

**Device not Connected** 

Device successfully connected