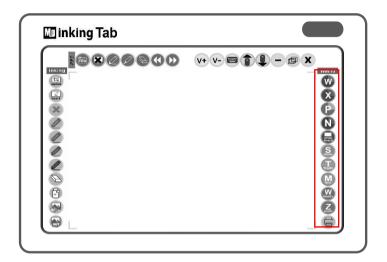

## 1.2 Inking Whiteboard Shortcut Keys

### 1.3 PPT Shortcut Keys

## 1.4 Windows 10 Shortcut Keys

**Important Reminder:** Inking Tab A5 does not own any of the following programs mentioned above. Please download and install the said programs separately from their respective developers' website.