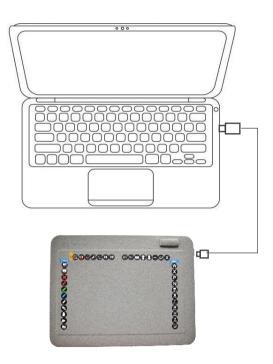

#### 2.1 USB Connection

Connect Tab to your PC using Micro USB Cable (see below photo).