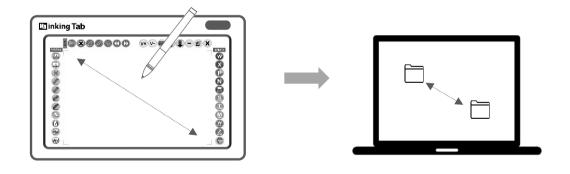

3. To open folder or application, double tap on the icon to open folder or run application.

4. To activate right click button, tap pen tip on any location and stay steady for at least 2 seconds.