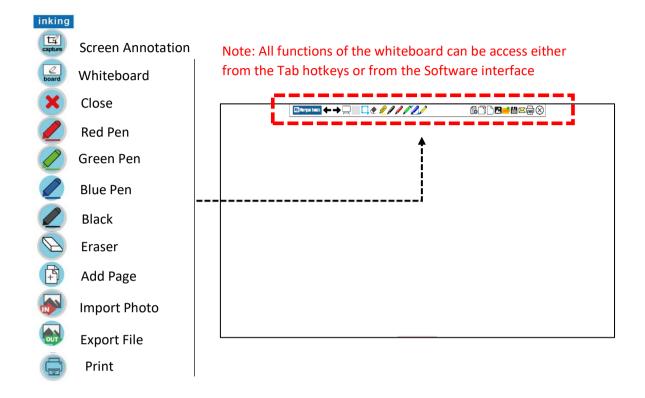

s, you can call out these applications in an instant including Skype, Zoom, Windows Teams, Google Meets and Web Ex. You can also control the volume of your speakers and Maximize, Minimize, or close a window screen using the hotkeys assigned for this function. Browse through your websites by sliding the pen up and down or using scroll up and down button.

Inking Tab A5 also supports various drawing and sketching applications like Photoshop and AI. Our pen is equipped with 2048 pressure level producing the exact digital illustration of your handwriting strokes. To further understand this product, please read the manual carefully and enjoy using our Inking Tab A5.

#### **Main Components**



**A5 Size EMR Tab** 





Morgan Touch EMR Rechargeable Pen

## 1.2 Inking Whiteboard Shortcut Keys



### 1.3 PPT Shortcut Keys



## 1.4 Windows 10 Shortcut Keys



**Important Reminder:** Inking Tab A5 does not own any of the following programs mentioned above. Please download and install the said programs separately from their respective developers' website.



## 1.5 Pen (Photo)



## ♦ Pen Nib Replacement

The nib will wear out after a continuous use, you need to replace the nib by then.



## ♦ Charging the Pen

- 1. When the battery runs out, charge the pen using the Micro USB Cable.
- 2. Insert one end of the charging cable into the rear end of the stylus charging port, then other end of the charging cable to a computer, power supply or power bank.



### 1.6 Other Accessories



### Accessory in Pen box





#### 2: Connection and Driver Installation

#### 2.1 USB Connection

Co