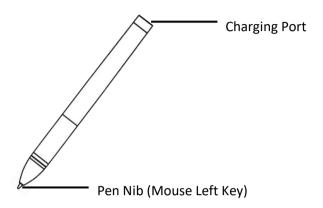

## 1.5 Pen (Photo)

## ♦ Pen Nib Replacement

The nib will wear out after a continuous use, you need to replace the nib by then.

## ♦ Charging the Pen

- 1. When the battery runs out, charge the pen using the Micro USB Cable.
- 2. Insert one end of the charging cable into the rear end of the stylus charging port, then other end of the charging cable to a computer, power supply or power bank.