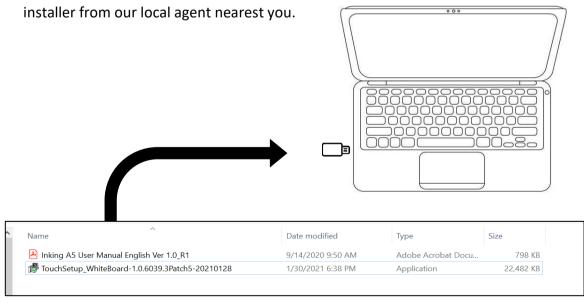

#### 2.2 Driver Installation

1. Install Driver "TouchSetup\_WhiteBoard-1.0.6039.3Patch5-20210128" found inside the USB drive that comes with the packed. You may also ask for the copy of the software

2. Run Touch Setup Driver and click install. Driver will install automatically. Driver will automatically start every time you turn on your computer.