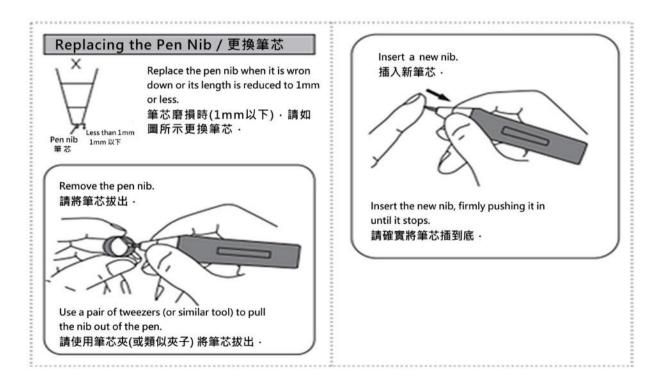

## ♦ Pen Nib Replacement

The nib will wear out after a continuous use, you need to replace the nib by then.