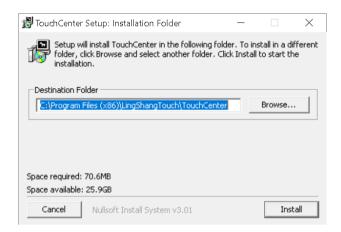

#### 2.2 Driver Installation

1. Install Driver "TouchSetup\_WhiteBoard-1.0.6039.3Patch5-20210128" found inside the USB drive that comes with the packed. You may also ask for the copy of the software

2. Run Touch Setup Driver and click install. Driver will install automatically. Driver will automatically start every time you turn on your computer.