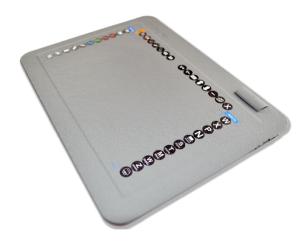

applications (Office, Excel, PPT, Whiteboard and One Note). By pointing your pen on the assigned hotkeys, you can call out these applications in an instant including Skype, Zoom, Windows Teams, Google Meets and Web Ex. You can also control the volume of your speakers and Maximize, Minimize, or close a window screen using the hotkeys assigned for this function. Browse through your websites by sliding the pen up and down or using scroll up and down button.

Inking Tab A5 also supports various drawing and sketching applications like Photoshop and AI. Our pen is equipped with 2048 pressure level producing the exact digital illustration of your handwriting strokes. To further understand this product, please read the manual carefully and enjoy using our Inking Tab A5.

#### **Main Components**



**A5 Size EMR Tab** 





Morgan Touch EMR Rechargeable Pen

## 1.2 Inking Whiteboard Shortcut Keys



### 1.3 PPT Shortcut Keys



## 1.4 Windows 10 Shortcut Keys



**Important Reminder:** Inking Tab A5 does not own any of the following programs mentioned above. Please download and install the said programs separately from their respective developers' website.



## 1.5 Pen (Photo)



## ♦ Pen Nib Replacement

The nib will wear out after a continuous use, you need to replace the nib by then.



## ♦ Charging the Pen

- 1. When the battery runs out, charge the pen using the Micro USB Cable.
- 2. Insert one end of the charging cable into the rear end of the stylus charging port, then other end of the charging cable to a computer, power supply or power bank.



### 1.6 Other Accessories