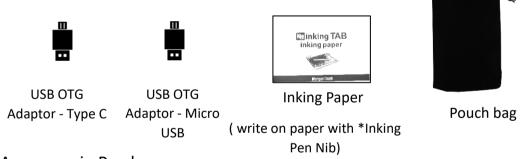

**A5 Size EMR Tab** 





Morgan Touch EMR Rechargeable Pen

## 1.2 Inking Whiteboard Shortcut Keys



### 1.3 PPT Shortcut Keys



## 1.4 Windows 10 Shortcut Keys



**Important Reminder:** Inking Tab A5 does not own any of the following programs mentioned above. Please download and install the said programs separately from their respective developers' website.



## 1.5 Pen (Photo)



## ♦ Pen Nib Replacement

The nib will wear out after a continuous use, you need to replace the nib by then.



## ♦ Charging the Pen

- 1. When the battery runs out, charge the pen using the Micro USB Cable.
- 2. Insert one end of the charging cable into the rear end of the stylus charging port, then other end of the charging cable to a computer, power supply or power bank.



### 1.6 Other Accessories



### Accessory in Pen box





#### 2: Connection and Driver Installation

#### 2.1 USB Connection

Connect Tab to your PC using Micro USB Cable (see below photo).



#### 2.2 Driver Installation

1. Install Driver "TouchSetup\_WhiteBoard-1.0.6039.3Patch5-20210128" found inside the USB drive that comes with the packed. You may also ask for the copy of the software





2. Run Touch Setup Driver and click install. Driver will install automatically. Driver will automatically start every time you turn on your computer.





3. After installing, Touch Pen center logo will show up on the bottom right side of your taskbar. When device is not connected, its color black, while it turns white after you have connected the device. Touch Pen Center automatically starts as soon as you turn your comput