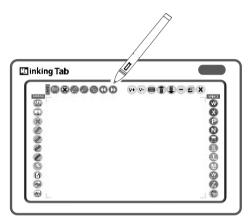

## ♦ Using the Pen

To register a left click, tap the pen tip on surface at once.
 Tap on the hotkeys at once to activate function assigned

2. To Move objects or write on your screen, Tap pen tip on the surface and slide to your desired direction.