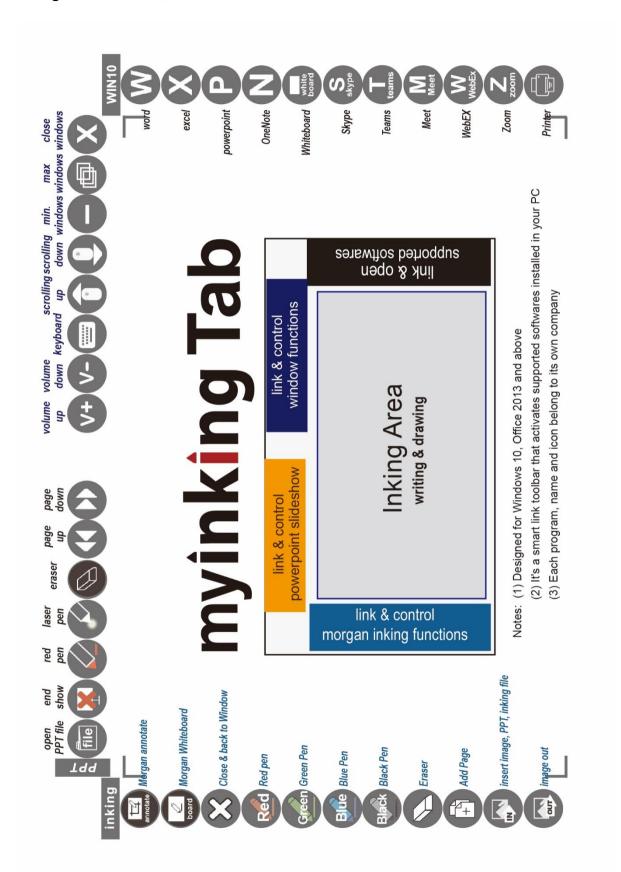

#### **Inking Tab Interface Quick Guide**

### 1.1 Inking Tab A5 Introduction

Welcome to Morgan Touch Inking Tab A5 user family. This Tab is a unique all in one combination of graphics pad, sign pad, mouse pad, touch pad, keyboard and mouse, and lapboard. Unlike a regular graphics or sign pad, Inking Tab A5 is equipped with Smart Hot keys specifically designed for Power Point Presentations and Digital Whiteboarding. It is also automatically link to your MS Office applications (Office, Excel, PPT, Whiteboard and One Note). By pointing your pen on the assigned hotkeys, you can call out these applications in an instant including Skype, Zoom, Windows Teams, Google Meets and Web Ex. You can also control the volume of your speakers and Maximize, Minimize, or close a window screen using the hotkeys assigned for this function. Browse through your websites by sliding the pen up and down or using scroll up and down button.

Inking Tab A5 also supports various drawing and sketching applications like Photoshop and AI. Our pen is equipped with 2048 pressure level producing the exact digital illustration of your handwriting strokes. To further understand this product, please read the manual carefully and enjoy using our Inking Tab A5.