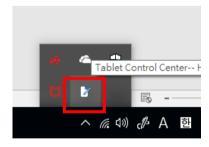

3. After installing, Touch Pen center logo will show up on the bottom right side of your taskbar. When device is not connected, its color black, while it turns white after you have connected the device. Touch Pen Center automatically starts as soon as you turn your computer on.

**Device not Connected** 

Device successfully connected