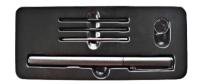

l, PPT, Whiteboard and One Note). By pointing your pen on the assigned hotkeys, you can call out these applications in an instant including Skype, Zoom, Windows Teams, Google Meets and Web Ex. You can also control the volume of your speakers and Maximize, Minimize, or close a window screen using the hotkeys assigned for this function. Browse through your websites by sliding the pen up and down or using scroll up and down button.

Inking Tab A5 also supports various drawing and sketching applications like Photoshop and AI. Our pen is equipped with 2048 pressure level producing the exact digital illustration of your handwriting strokes. To further understand this product, please read the manual carefully and enjoy using our Inking Tab A5.

#### **Main Components**



**A5 Size EMR Tab** 





Morgan Touch EMR Rechargeable Pen

## 1.2 Inking Whiteboard Shortcut Keys



### 1.3 PPT Shortcut Keys



## 1.4 Windows 10 Shortcut Keys



**Important Reminder:** Inking Tab A5 does not own any of the following programs mentioned above. Please download and install the said programs separately from their respective developers' website.



## 1.5 Pen (Photo)



## ♦ Pen Nib Replacement

The nib will wear out after a continuous use, you need to replace the nib by then.



## ♦ Charging the Pen

- 1. When the battery runs out, charge the pen using the Micro USB Cable.
- 2. Insert one end of the charging cable into the rear end of the stylus charging port, then other end of the charging cable to a computer, power supply or power bank.



### 1.6 Other Accessories



### Accessory in Pen box