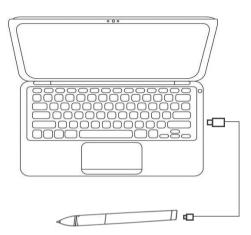

#### 2.1 USB Connection

Connect Tab to your PC using Micro USB Cable (see below photo).