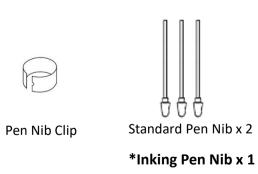

Morgan Touch EMR Rechargeable Pen

## 1.2 Inking Whiteboard Shortcut Keys



### 1.3 PPT Shortcut Keys



## 1.4 Windows 10 Shortcut Keys



**Important Reminder:** Inking Tab A5 does not own any of the following programs mentioned above. Please download and install the said programs separately from their respective developers' website.



## 1.5 Pen (Photo)



## ♦ Pen Nib Replacement

The nib will wear out after a continuous use, you need to replace the nib by then.



## ♦ Charging the Pen

- 1. When the battery runs out, charge the pen using the Micro USB Cable.
- 2. Insert one end of the charging cable into the rear end of the stylus charging port, then other end of the charging cable to a computer, power supply or power bank.



### 1.6 Other Accessories



### Accessory in Pen box





#### 2: Connection and Driver Installation

#### 2.1 USB Connection

Connect Tab to your PC using Micro USB Cable (see below photo).



#### 2.2 Driver Installation

1. Install Driver "TouchSetup\_WhiteBoard-1.0.6039.3Patch5-20210128" found inside the USB drive that comes with the packed. You may also ask for the copy of the software





2. Run Touch Setup Driver and click install. Driver will install automatically. Driver will automatically start every time you turn on your computer.





3. After installing, Touch Pen center logo will show up on the bottom right side of your taskbar. When device is not connected, its color black, while it turns white after you have connected the device. Touch Pen Center automatically starts as soon as you turn your computer on.



**Device not Conne