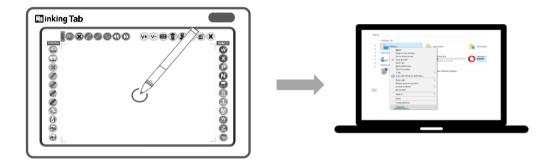

3. To open folder or application, double tap on the icon to open folder or run application.

4. To activate right click button, tap pen tip on any location and stay steady for at least 2 seconds.