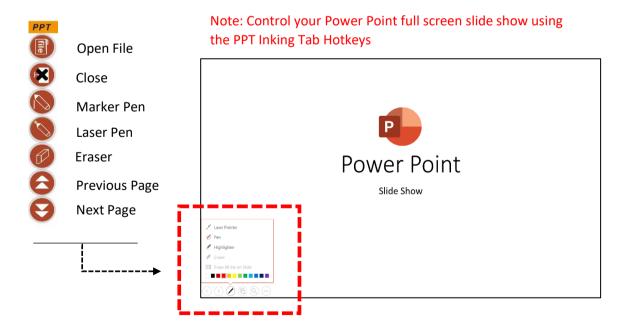

lications in an instant including Skype, Zoom, Windows Teams, Google Meets and Web Ex. You can also control the volume of your speakers and Maximize, Minimize, or close a window screen using the hotkeys assigned for this function. Browse through your websites by sliding the pen up and down or using scroll up and down button.

Inking Tab A5 also supports various drawing and sketching applications like Photoshop and AI. Our pen is equipped with 2048 pressure level producing the exact digital illustration of your handwriting strokes. To further understand this product, please read the manual carefully and enjoy using our Inking Tab A5.

#### **Main Components**



**A5 Size EMR Tab** 





Morgan Touch EMR Rechargeable Pen

## 1.2 Inking Whiteboard Shortcut Keys



### 1.3 PPT Shortcut Keys



## 1.4 Windows 10 Shortcut Keys



**Important Reminder:** Inking Tab A5 does not own any of the following programs mentioned above. Please download and install the said programs separately from their respective developers' website.



## 1.5 Pen (Photo)



## ♦ Pen Nib Replacement

The nib will wear out after a continuous use, you need to replace the nib by then.



## ♦ Charging the Pen

- 1. When the battery runs out, charge the pen using the Micro USB Cable.
- 2. Insert one end of the charging cable into the rear end of the stylus charging port, then other end of the charging cable to a computer, power supply or power bank.



### 1.6 Other Accessories



### Accessory in Pen box





#### 2: Connection and Driver Installation

#### 2.1 USB Connection

Connect Tab to your PC using Mi